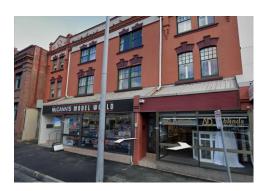

**DESCRIPTION** 3. Old McCanns Model World and ADEA Blinds Building

**ADJACENT STREETS** 

Melville

61-63 Melville Street **STREET ADDRESS** 

**STAGE OF WORK** Purpose unclear. Yet to commence.

**NOTES** No description in the SCT of use of this site with the exception of map on p10 of