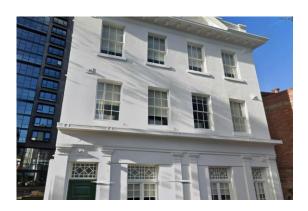

## 1. WEST END

DESCRIPTION <u>1. Old Kemp and Denning Building</u>

Engineering and Technology Departents

4 buildings - 3 stories

Seabrook Terrace House retained - Harrington St

**STREETS** Brisbane, Murray, Melville, Harrington

**STREET ADDRESS** 103 Brisbane Street (The List Map)

**STAGE OF WORK** Yet to commence

**NOTES** Temporarily accommodating Swisherr Hoops Academy