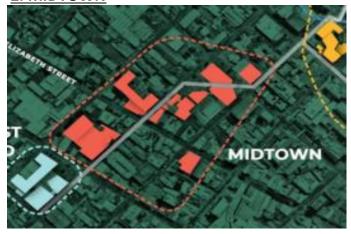

## 2. MIDTOWN

DESCRIPTION 2. Old Forestry Bld and Old Freedom Furniture Bld

School of Law (East of dome) School of Business (West of Dome) Business,

Economics, Social Sciences, University College and Uni Admin

**STREETS** Melville and Brisbane

STREET ADDRESS 83 Melville Street and 80 Brisbane Street

**STAGE OF WORK** Refurbishment commenced in late 2022

NOTES Cost has increased from \$86 million to \$131 million