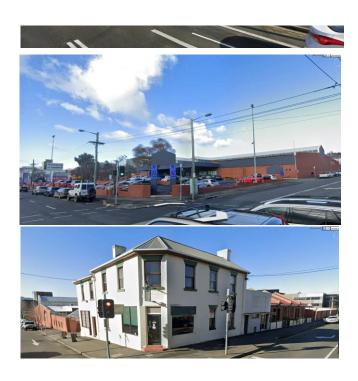

## 2. MIDTOWN

DESCRIPTION 2. Old Forestry Bld and Old Freedom Furniture Bld

School of Law (East of dome) School of Business (West of Dome) Business,

Economics, Social Sciences, University College and Uni Admin

**STREETS** Melville and Brisbane

STREET ADDRESS 83 Melville Street and 80 Brisbane Street

**STAGE OF WORK** Refurbishment commenced in late 2022

NOTES Cost has increased from \$86 million to \$131 million